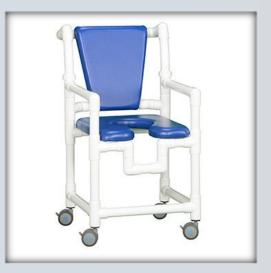

## **Shower Chair**

| Technical Data    |         |
|-------------------|---------|
| Height:           | 38.5″   |
| Width:            | 21.75"  |
| Depth:            | 25.75"  |
| Weight:           | 26 lbs  |
| Seat Height:      | 20.75"  |
| Clearance:        | 17"     |
| Between the arms: | 17.25″  |
| Weight Capacity:  | 300 lbs |
| Ship Weight:      | 29 lbs  |
| Shipping Method:  | Parcel  |
|                   |         |

## Features:

- 3" EZ Clean twin wheel casters, all locking
- Open-front seat for easy bathing care
- Cushion seat and backrest for added comfort

| Replacement Parts                                          |  |
|------------------------------------------------------------|--|
| LPCSET EZ3 L– Replacement Caster Set                       |  |
| OF SOFT SEAT B or G – Replacement Seat (Blue or Gray)      |  |
| VL SOFT BKRST B or G — Replacement Backrest (Blue or Gray) |  |